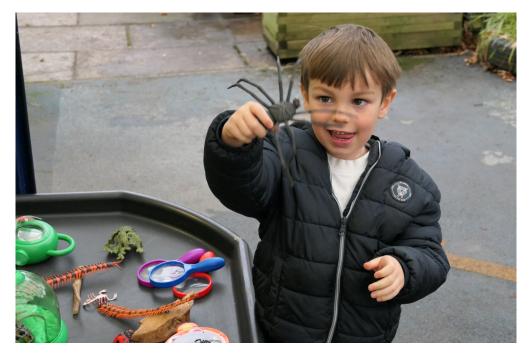

## Welcome to your New Reception Class





Your Teacher is:

Miss Geeson

Your Headteacher is: Mr Kennedy

Your classroom will look something like this:









School starts at:

08:45



Break time is at: 10:30



Lunchtime is at: 12:00



Our PE days are: Tuesday and Friday



Afternoon break time is:

When we need it!



Home time is: 15:30

# **My School Uniform**

#### My PE Kit

### **My School Uniform**





## We Learn Through Playing and Exploring









## We Learn Through Playing and Exploring









#### **Around School**



**The Front of School** 



**The Field** 



The Playground



#### The Outdoor Area

## We are looking forward to seeing you soon!