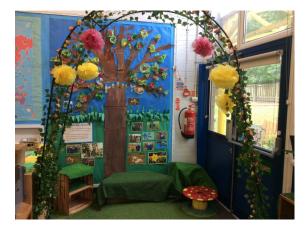

## Welcome to your New Reception Class





Your Teacher is:

Miss Geeson

Your Headteacher is: Mr Kennedy

Your classroom will look something like this:









School starts at:

08:45



Break time is at: 10:30



Lunchtime is at: 12:00



Our PE days are: Tuesday and Friday



Afternoon break time is:

When we need it!



Home time is: 15:30

# **My School Uniform**

#### My PE Kit

### **My School Uniform**





## We Learn Through Playing and Exploring









## We Learn Through Playing and Exploring









#### **Around School**



**The Front of School** 



**The Field** 



The Playground



#### The Outdoor Area

## We are looking forward to seeing you soon!