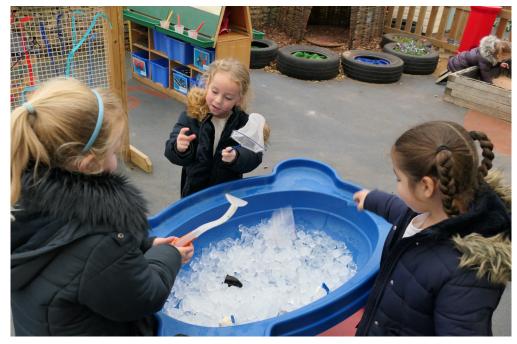

## Welcome to your New Reception Class





Your Teacher is:

Miss Geeson

Your Headteacher is: Mr Kennedy

Your classroom will look something like this:









School starts at:

08:45



Break time is at: 10:30



Lunchtime is at: 12:00



Our PE days are: Tuesday and Friday



Afternoon break time is:

When we need it!



Home time is: 15:30

# **My School Uniform**

#### My PE Kit

### **My School Uniform**





## We Learn Through Playing and Exploring









## We Learn Through Playing and Exploring









#### **Around School**



**The Front of School** 



**The Field** 



The Playground



#### The Outdoor Area

## We are looking forward to seeing you soon!