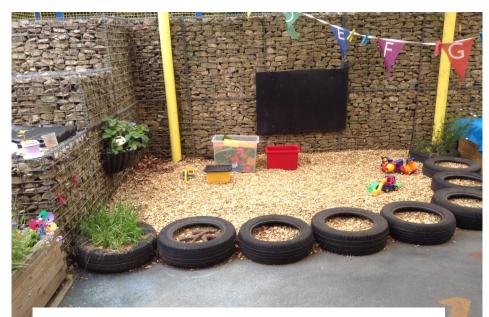

## Welcome to your New Reception Class





Your Teacher is:

Miss Geeson

Your Headteacher is: Mr Kennedy

Your classroom will look something like this:









School starts at:

08:45



Break time is at: 10:30



Lunchtime is at: 12:00



Our PE days are: Tuesday and Friday



Afternoon break time is:

When we need it!



Home time is: 15:30

# **My School Uniform**

#### My PE Kit

### **My School Uniform**





## We Learn Through Playing and Exploring









## We Learn Through Playing and Exploring









#### **Around School**



**The Front of School** 



**The Field** 



The Playground



#### The Outdoor Area

## We are looking forward to seeing you soon!