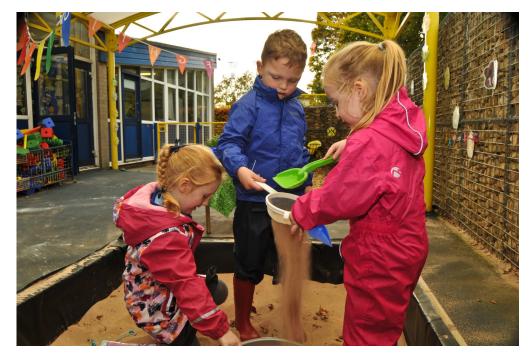

## Welcome to your New Reception Class





Your Teacher is:

Miss Geeson

Your Headteacher is: Mr Kennedy

Your classroom will look something like this:









School starts at:

08:45



Break time is at: 10:30



Lunchtime is at: 12:00



Our PE days are: Tuesday and Friday



Afternoon break time is:

When we need it!



Home time is: 15:30

# **My School Uniform**

#### My PE Kit

### **My School Uniform**





## We Learn Through Playing and Exploring









## We Learn Through Playing and Exploring









#### **Around School**



**The Front of School** 



**The Field** 



The Playground



#### The Outdoor Area

## We are looking forward to seeing you soon!