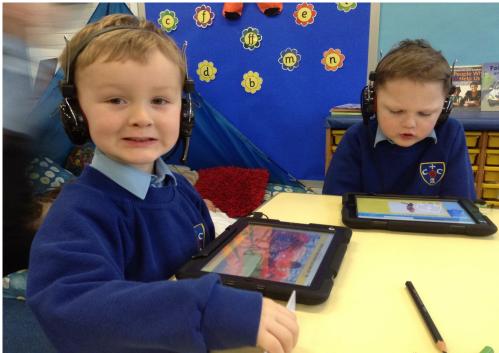

## Welcome to your New Reception Class





Your Teacher is:

Miss Geeson

Your Headteacher is: Mr Kennedy

Your classroom will look something like this:









School starts at:

08:45



Break time is at: 10:30



Lunchtime is at: 12:00



Our PE days are: Tuesday and Friday



Afternoon break time is:

When we need it!



Home time is: 15:30

# **My School Uniform**

#### My PE Kit

### **My School Uniform**





## We Learn Through Playing and Exploring









## We Learn Through Playing and Exploring









#### **Around School**



**The Front of School** 



**The Field** 



The Playground



#### The Outdoor Area

## We are looking forward to seeing you soon!