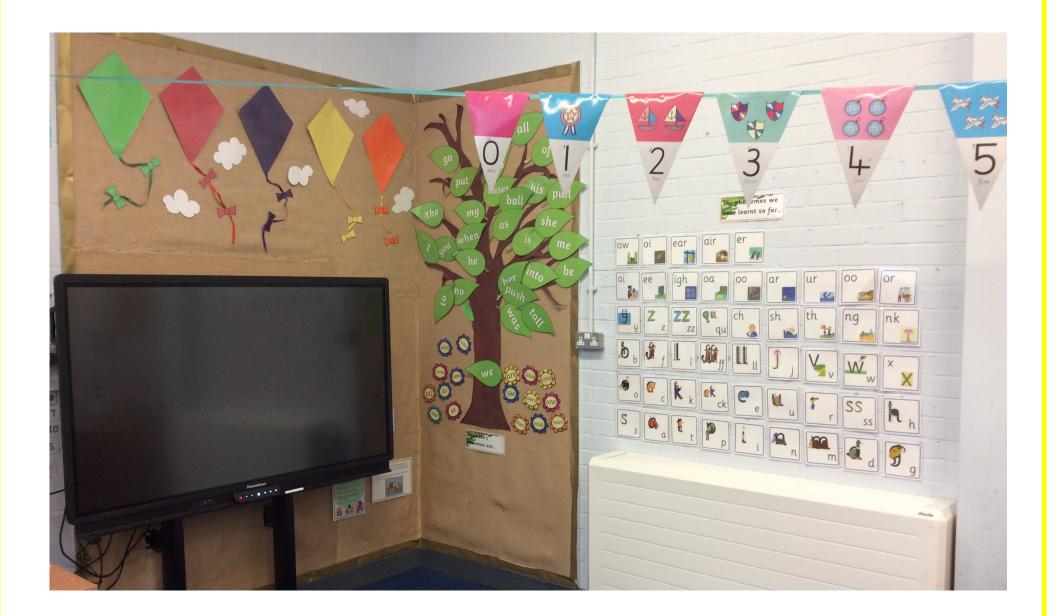

## Welcome to your New Reception Class

Your Teacher is:

Miss Geeson

Your Headteacher is: Mr Kennedy

Your classroom will look something like this:

School starts at:

08:45

Break time is at: 10:30