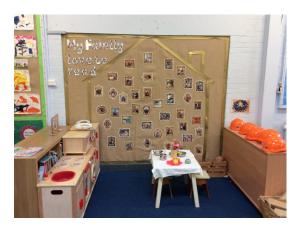

## Welcome to your New Reception Class





Your Teacher is:

Miss Geeson

Your Headteacher is: Mr Kennedy

Your classroom will look something like this:









School starts at:

08:45



Break time is at: 10:30



Lunchtime is at: 12:00



Our PE days are: Tuesday and Friday



Afternoon break time is:

When we need it!



Home time is: 15:30

# **My School Uniform**

#### My PE Kit

### **My School Uniform**





## We Learn Through Playing and Exploring









## We Learn Through Playing and Exploring









#### **Around School**



**The Front of School** 



**The Field** 



The Playground



#### The Outdoor Area

## We are looking forward to seeing you soon!