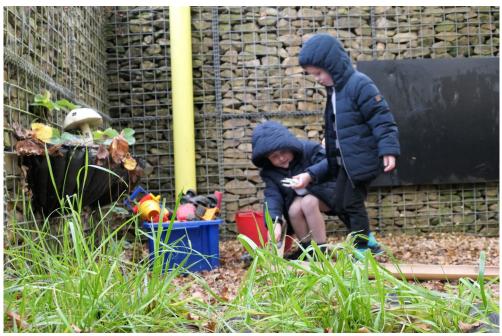

## Welcome to your New Reception Class





Your Teacher is:

Miss Geeson

Your Headteacher is: Mr Kennedy

Your classroom will look something like this:









School starts at:

08:45



Break time is at: 10:30



Lunchtime is at: 12:00



Our PE days are: Tuesday and Friday



Afternoon break time is:

When we need it!



Home time is: 15:30

# **My School Uniform**

#### My PE Kit

### **My School Uniform**





## We Learn Through Playing and Exploring









## We Learn Through Playing and Exploring









#### **Around School**



**The Front of School** 



**The Field** 



The Playground



#### The Outdoor Area

## We are looking forward to seeing you soon!