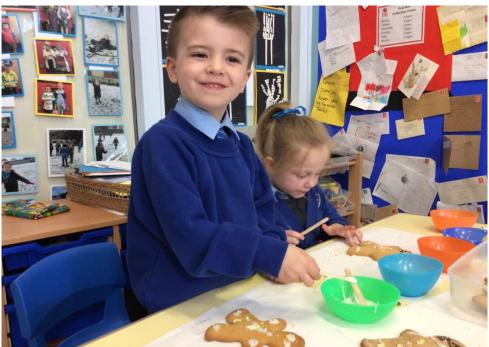

## Welcome to your New Reception Class





Your Teacher is:

Miss Geeson

Your Headteacher is: Mr Kennedy

Your classroom will look something like this:









School starts at:

08:45



Break time is at: 10:30



Lunchtime is at: 12:00



Our PE days are: Tuesday and Friday



Afternoon break time is:

When we need it!



Home time is: 15:30

# **My School Uniform**

#### My PE Kit

### **My School Uniform**





## We Learn Through Playing and Exploring









## We Learn Through Playing and Exploring









#### **Around School**



**The Front of School** 



**The Field** 



The Playground



#### The Outdoor Area

## We are looking forward to seeing you soon!